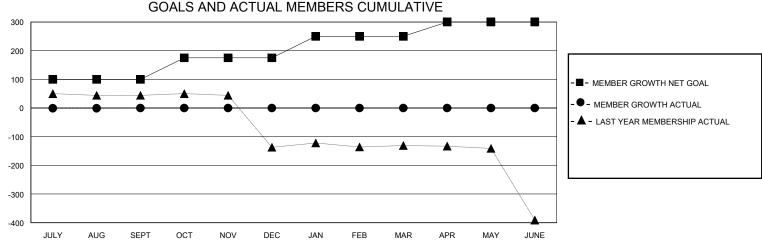

## District 321B2

Results as of: 8/31/2024

| GMT:          |               | LOC         | CATION INDIA  |                       |                        |                         | GMT CA                                             |  |
|---------------|---------------|-------------|---------------|-----------------------|------------------------|-------------------------|----------------------------------------------------|--|
|               | Club          | os          |               | Members               |                        |                         |                                                    |  |
|               | RESULTS FOR   | R 2024-2025 |               | RESULTS FOR 2024-2025 |                        |                         |                                                    |  |
| QUARTER       | NEW CLUB GOAL | NEW CLUBS   | DROPPED CLUBS | QUARTER MEMB          | BER GROWTH NET<br>GOAL | MEMBER GROWTH<br>ACTUAL | DROPPED<br>MEMBERS ACTUAL<br>(including transfers) |  |
| JULY/AUG/SEPT | 3             | 0           | 0             | JULY/AUG/SEPT         | 100                    | 32                      | 24                                                 |  |
| OCT/NOV/DEC   | 0             | 0           | 0             | OCT/NOV/DEC           | 75                     | 0                       | 0                                                  |  |
| JAN/FEB/MAR   | 3             | 0           | 0             | JAN/FEB/MAR           | 75                     | 0                       | 0                                                  |  |
| APR/MAY/JUNE  | 2             | 0           | 0             | APR/MAY/JUNE          | 50                     | 0                       | 0                                                  |  |